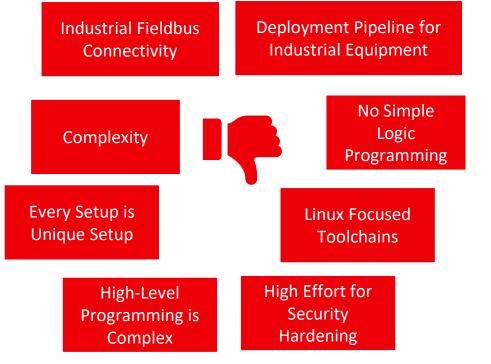

#### Industrial PLC System

**ROS vs. Industrial PLC Systems** What they do and don't do for us?

Industrial PLC System

**ROS + Industrial PLC Systems** 