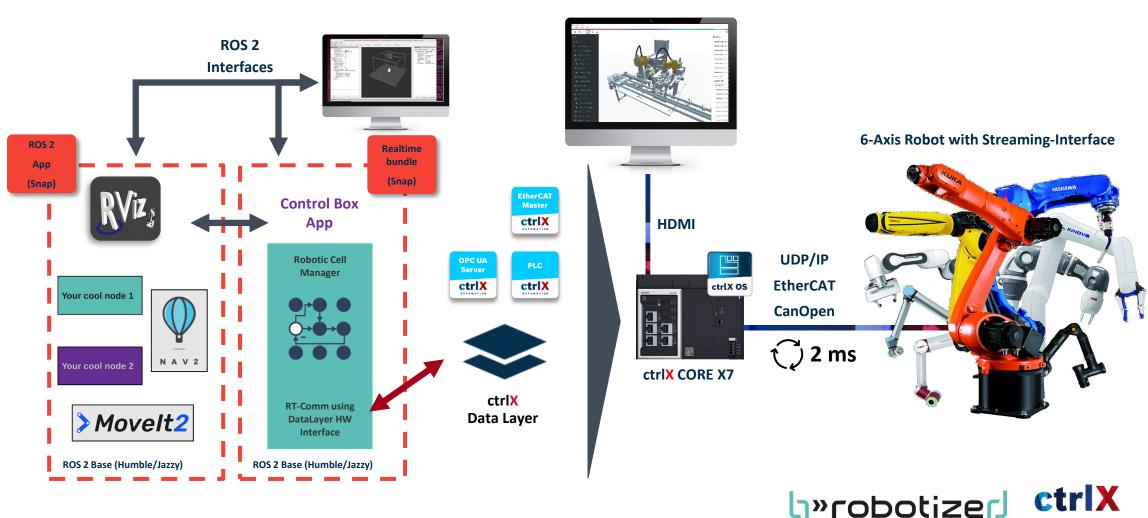

### 3 Examples

**#1: Deploy Your ROS 2 App to an Industrial Control** 

#2: Connect to an Industrial Robot from your ROS 2 App

#3: Control a Kuka Robot in Hard-Realtime using ros2\_control

#### #3: Control a Kuka Robot in Hard-Realtime

#### SR Control Box for real-time control with ros2\_control

AUTOMATION