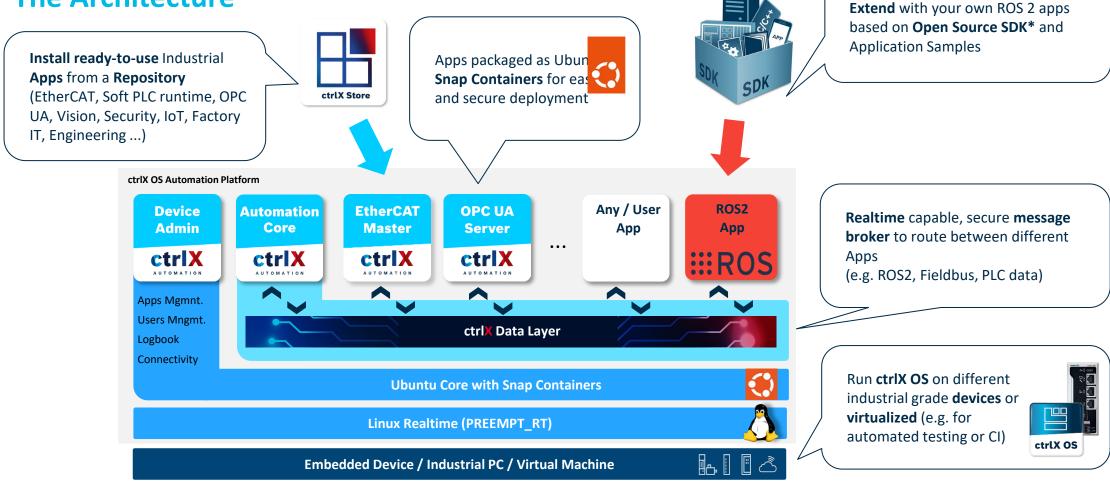

#### A ROS 2 friendly Open Automation Platform

#### A ROS 2 friendly Open Automation Platform The Architecture

\*github.com/boschrexroth/ctrlx-automation-sdk-ros2

h»robotizer