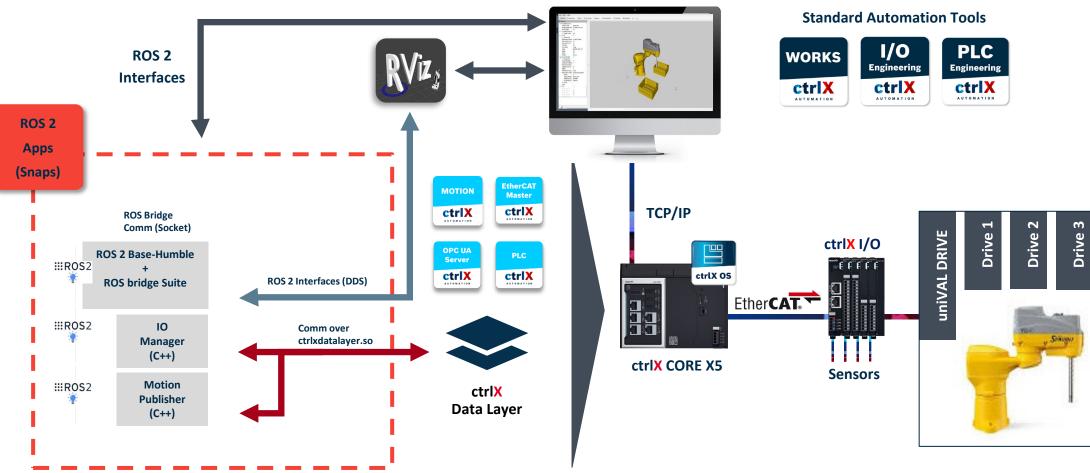

### 3 Examples

**#1: Deploy Your ROS 2 App to an Industrial Control** 

#2: Connect to an Industrial Robot from your ROS 2 App

#3: Control a Kuka Robot in Hard-Realtime using ros2\_control

#### #2: Connect to an Industrial Robot from your ROS 2 App

Engineering PC