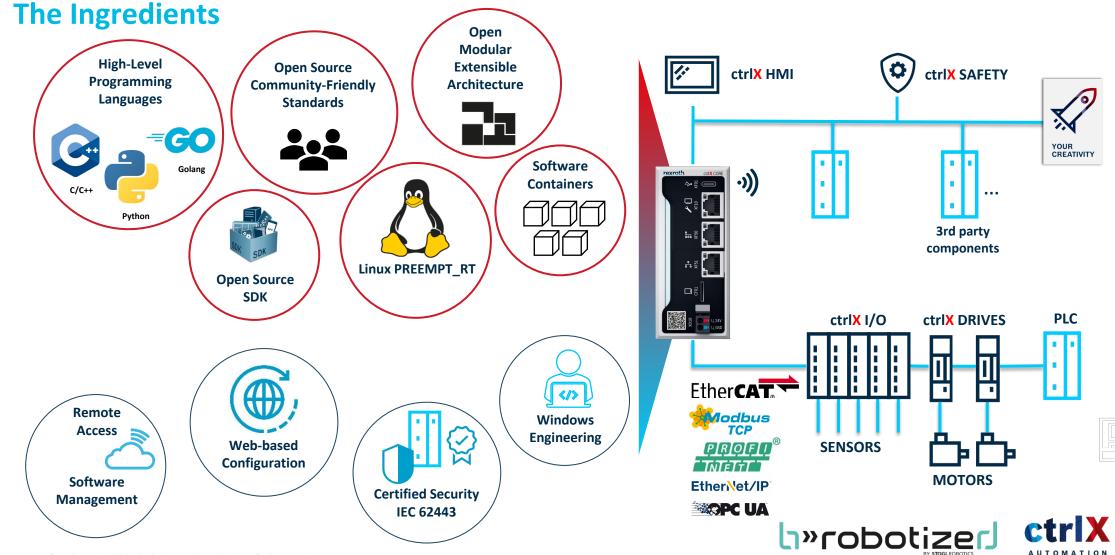

#### A ROS 2 friendly Open Automation Platform

#### A ROS 2 friendly Open Automation Platform The Architecture

\*github.com/boschrexroth/ctrlx-automation-sdk-ros2

h»robotizer