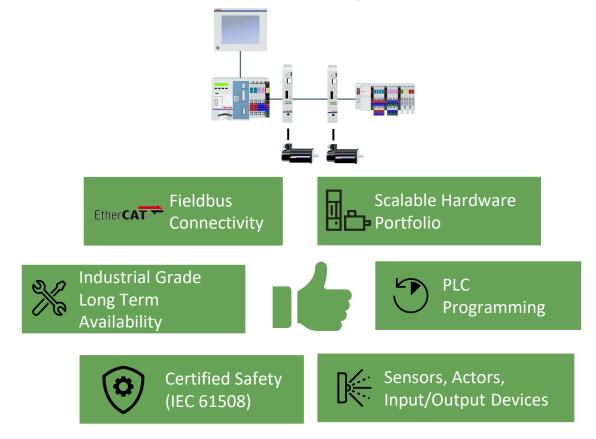

#### Industrial PLC System

**ROS vs. Industrial PLC Systems** What they do and don't do for us?

Industrial PLC System

**ROS + Industrial PLC Systems** 