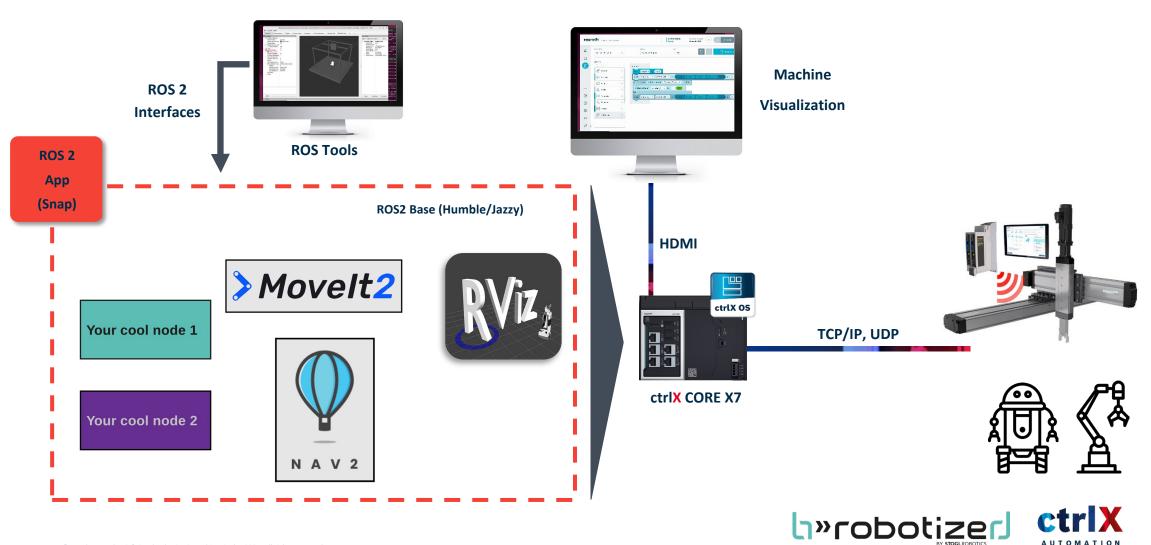

### 3 Examples

**#1: Deploy Your ROS 2 App to an Industrial Control** 

#2: Connect to an Industrial Robot from your ROS 2 App

#3: Control a Kuka Robot in Hard-Realtime using ros2\_control

#### #1: Deploy Your ROS 2 App to an Industrial Control (ctrlX CORE)